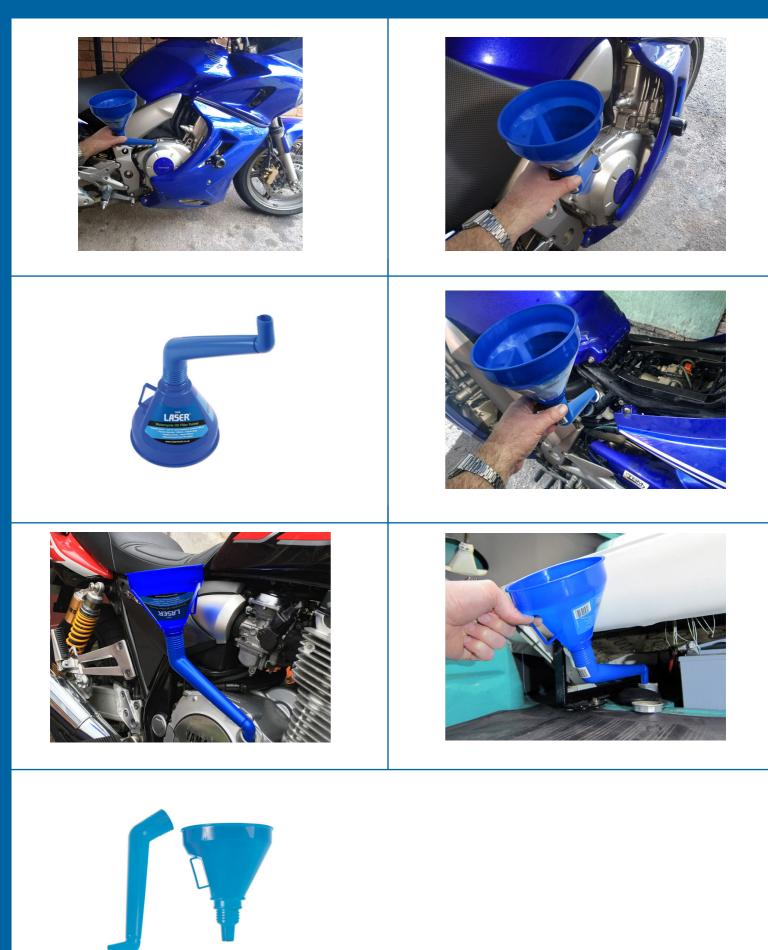

## Öleinfülltrichter für Motorräder

Cranked spout funnel designed to access hard to reach areas, such as motorcycle engine oil fillers, car and van brake and clutch master cylinders; particularly useful for those positioned at the back of the engine bay. The angled spout has a reach of 240mm and can be unscrewed to offer a straight funnel (145mm diameter, 135mm deep). The funnel has a side handle for ease of use and is supplied with a mesh filter to prevent debris entering the tank. Made from oil and fuel resistant polypropylene making it perfect for automotive use.

## **Additional Information**

- Gekröpfter Auslauf für einfachen Zugang
- Trichterdurchmesser 145 mm x 135 mm Tiefe
- · Dank Winkel Reichweite von 240 mm
- Überall einsetzbar bei schwierigem Zugang
- Aus PP-Kunststoff